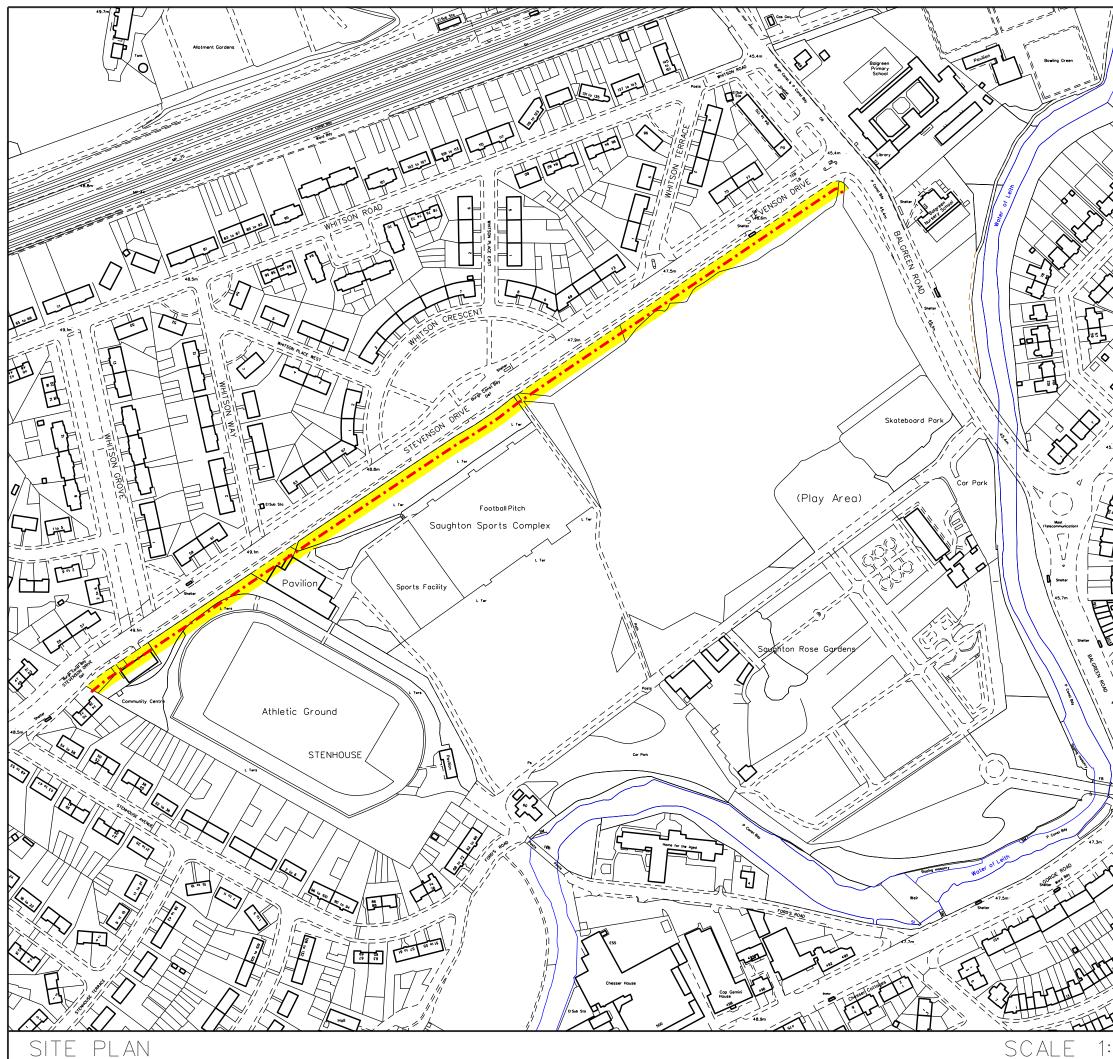

#### 3. Background

3.1 Scottish Gas Networks PLC (SGN) have requested a formal Deed of Servitude over an existing gas main at Saughton Public Park, Stevenson Road, shown on the attached plan. The gas main is believed to have been laid by the Council's predecessors prior to the nationalisation of the gas industry in 1950.

#### 4. Main report

- 4.1 Committee approval is sought to grant a Deed of Servitude relating to the existing 24-inch diameter gas main approximately 476m in length on the following terms and conditions:
  - 1. Grantor: City of Edinburgh Council
  - 2. Grantee: Scottish Gas Networks PLC (SGN)
  - 3. Rights: The Deed of Servitude will allow SGN rights to lay down, construct, inspect, maintain, protect, use, replace and remove or render unusable a gas main in the area shaded yellow on the plan.
  - 4. Fees: The Council's legal and surveyors' fees will be paid by SGN

#### 9. Appendices

9.1 Appendix 1 – Location Plan

THIS MAP IS REPRODUCED FROM ORDNANCE SURVEY MATERIAL WITH PERMISSION OF ORDNANCE SURVEY ON BEHALF OF THE CONTROLLER OF HER MAJESTY'S STATIONARY OFFICE CROWN COPYRIGHT. UNAUTHORISED REPRODUCTION INFRINGES CROWN COPYRIGHT LICENCE NUMBER 100023420. CITY OF EDINBURGH 2013 AND MAY LEAD TO PROSECUTION OR CIVIL PROCEEDINGS.